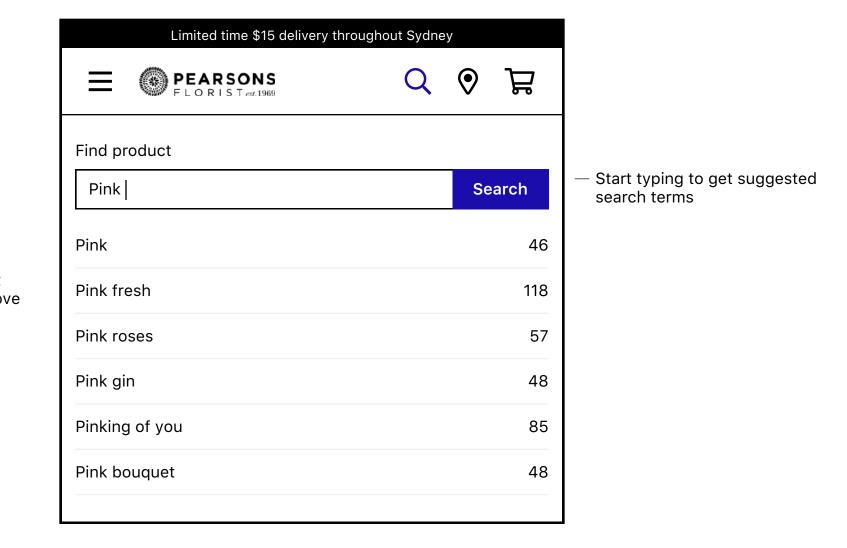

t. All rights reserved. Terms and Conditions | Privacy Policy



Copyright © 2020 Pearsons Florist. All rights reserved. Terms and Conditions | Privacy Policy



## Navigation

### Main navigation

#### Limited time \$15 delivery throughout Sydney Q (?) ۲ **PEARSONS** FLORISTet 1969 X - Sticky navigation bar **Mothers Day Flowers** — Timely featured category Shop now! Design of the week — Slide down main navigation - fit everything into one screen (above the fold) without scrolling if Occasion possible Birthday Mother's Day Love & Anniversary Get Well Thank You New Baby Sympathy **Best Wishes** Ву Туре Florist Choice Bouquets Plants **Flower Bottles** Plant Packs Event & Party Flowers **Gourmet Hampers** Browse all products 2 (02) 9550 7777 Blog Store Locator Covid-19 Update

#### Search



### Cart



#### Add to cart

- Show number badge and Icon animate to show products just been added to the cart
- When click on the icon, show Your cart modal this can be access anywhere on the site

| Timely Featured<br>category                                                                                                                                                              | Timely Featured<br>category                                                                                                        |  |  |  |  |
|------------------------------------------------------------------------------------------------------------------------------------------------------------------------------------------|----------------------------------------------------------------------------