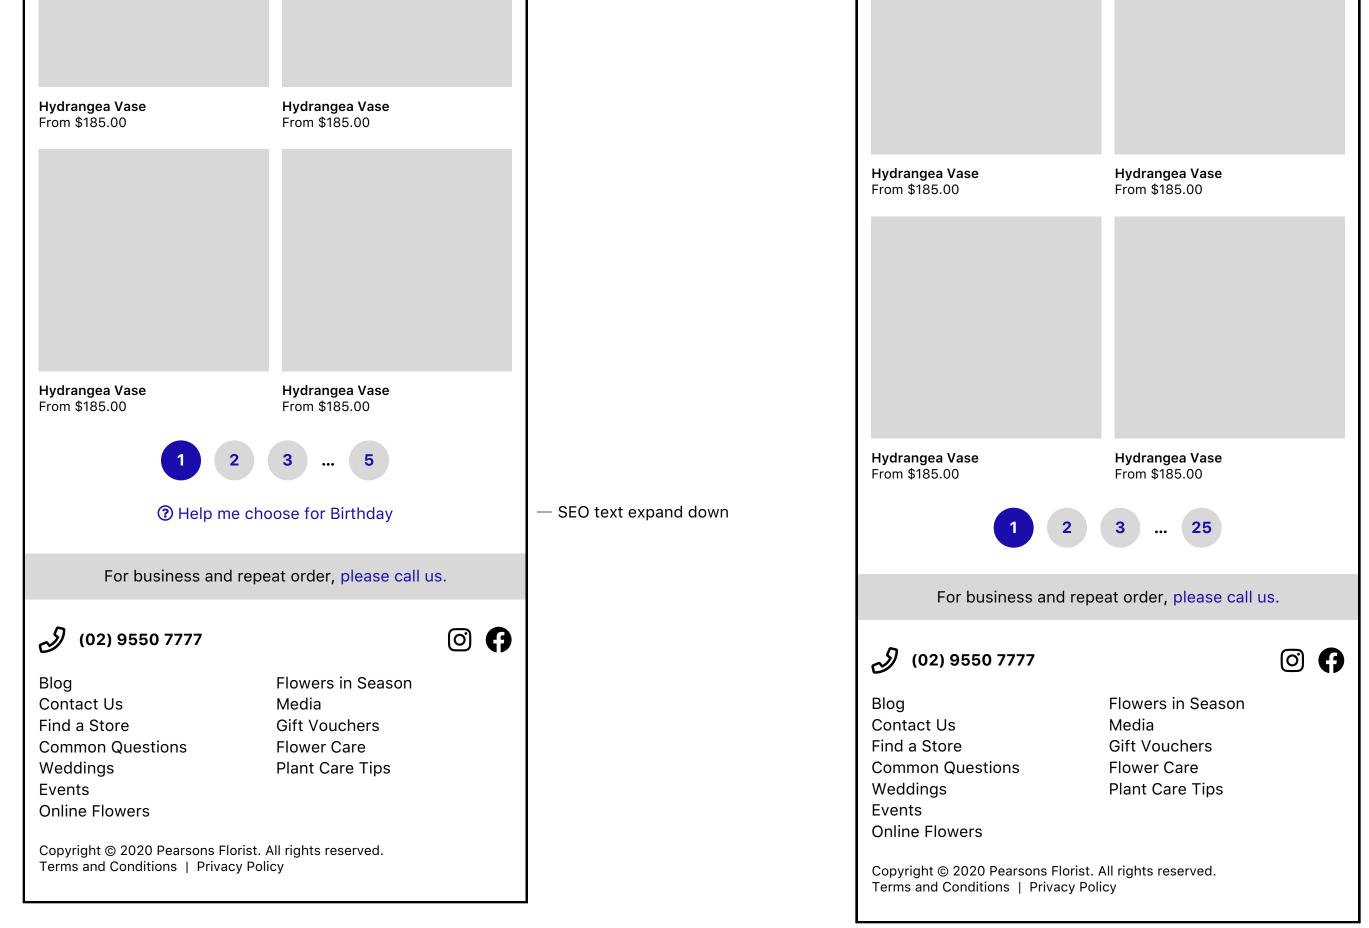

## **Product category**

| Limited time \$15                                  | delivery throughout Sydney                                                 |
|----------------------------------------------------|----------------------------------------------------------------------------|
|                                                    | Q 0 F                                                                      |
| Same day delivery Mon-Fri<br>when order before 2pm | Order now for <u>Mothers Day</u> Sun 10 May contactless delivery available |
| Birthday                                           |                                                                            |
|                                                    |                                                                            |
|                                                    |                                                                            |
|                                                    |                                                                            |
|                                                    |                                                                            |
| Hydrangea Vase<br>From \$185.00                    | Hydrangea Vase<br>From \$185.00                                            |
|                                                    |                                                                            |
|                                                    |                                                                            |
|                                                    |                                                                            |
|                                                    |                                                                            |
| <b>Hydrangea Vase</b><br>From \$185.00             | <b>Hydrangea Vase</b><br>From \$185.00                                     |
|                                                    |                                                                            |
|                                                    |                                                                            |
|                                                    |                                                                            |