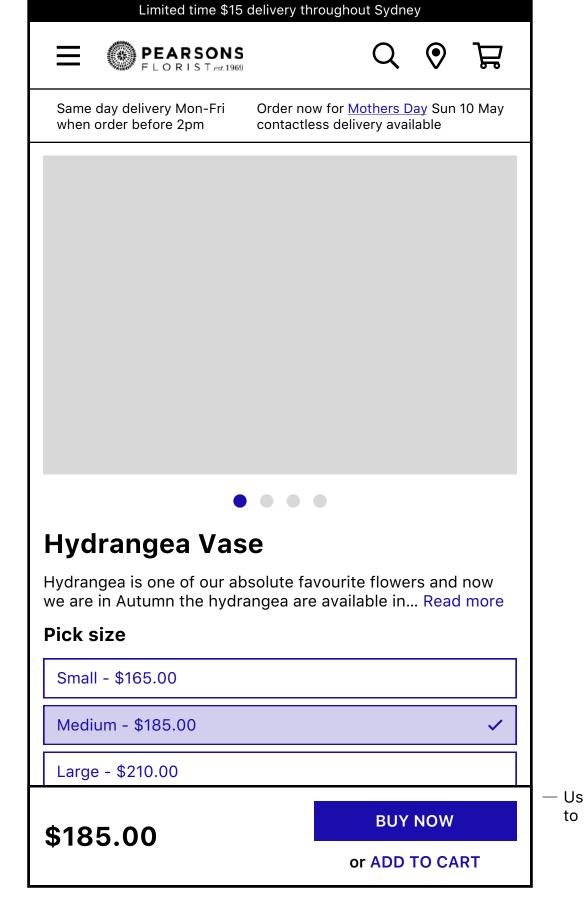

## **Product detail**

| Limited time \$15                                                                                                                                                            | delivery throughout Sydn                                                                            | еу                                    |                     |                                    |
|------------------------------------------------------------------------------------------------------------------------------------------------------------------------------|-----------------------------------------------------------------------------------------------------|---------------------------------------|---------------------|------------------------------------|
|                                                                                                                                                                              | Q                                                                                                   | $\bigcirc$                            | ۲                   |                                    |
| Same day delivery Mon-Fri<br>when order before 2pm                                                                                                                           | Order now for <u>Mothers I</u><br>contactless delivery ava                                          |                                       | 10 May              |                                    |
|                                                                                                                                                                              |                                                                                                     |                                       |                     |                                    |
|                                                                                                                                                                              |                                                                                                     |                                       |                     |                                    |
|                                                                                                                                                                              |                                                                                                     |                                       |                     |                                    |
|                                                                                                                                                                              |                                                                                                     |                                       |                     |                                    |
|                                                                                                                                                                              |                                                                                                     |                                       |                     |                                    |
|                                                                                                                                                                              |                                                                                                     |                                       |                     |                                    |
| •                                                                                                                                                                            |                                                                                                     |                                       |                     |                                    |
| Hydrangea Vas                                                                                                                                                                | e                                                                                                   |                                       |                     |                                    |
| Hydrangea is one of our at<br>we are in Autumn the hydr<br>muted tones. These full flu<br>Colours of hydrangea may<br>choose the most beautiful<br>Colours may be antique pu | angea are available in<br>Iffy heads are like bea<br>vary from picture but<br>colour from the day's | beauti<br>utiful c<br>we wil<br>marke | ful<br>clouds.<br>I |                                    |
| Pick size                                                                                                                                                                    |                                                                                                     |                                       |                     |                                    |
| Small - \$165.00                                                                                                                                                             |                                                                                                     |                                       |                     | — Expanded out al default to large |
| Medium - \$185.00                                                                                                                                                            |                                                                                                     |                                       | ~                   |                                    |
| Large - \$210.00                                                                                                                                                             |                                                                                                     |                                       |                     |                                    |
| Vase                                                                                                                                                                         |                                                                                                     |                                       |                     |                                    |

- Use floating/sticky bar to allow us to keep CTA above the page fold

the options ize