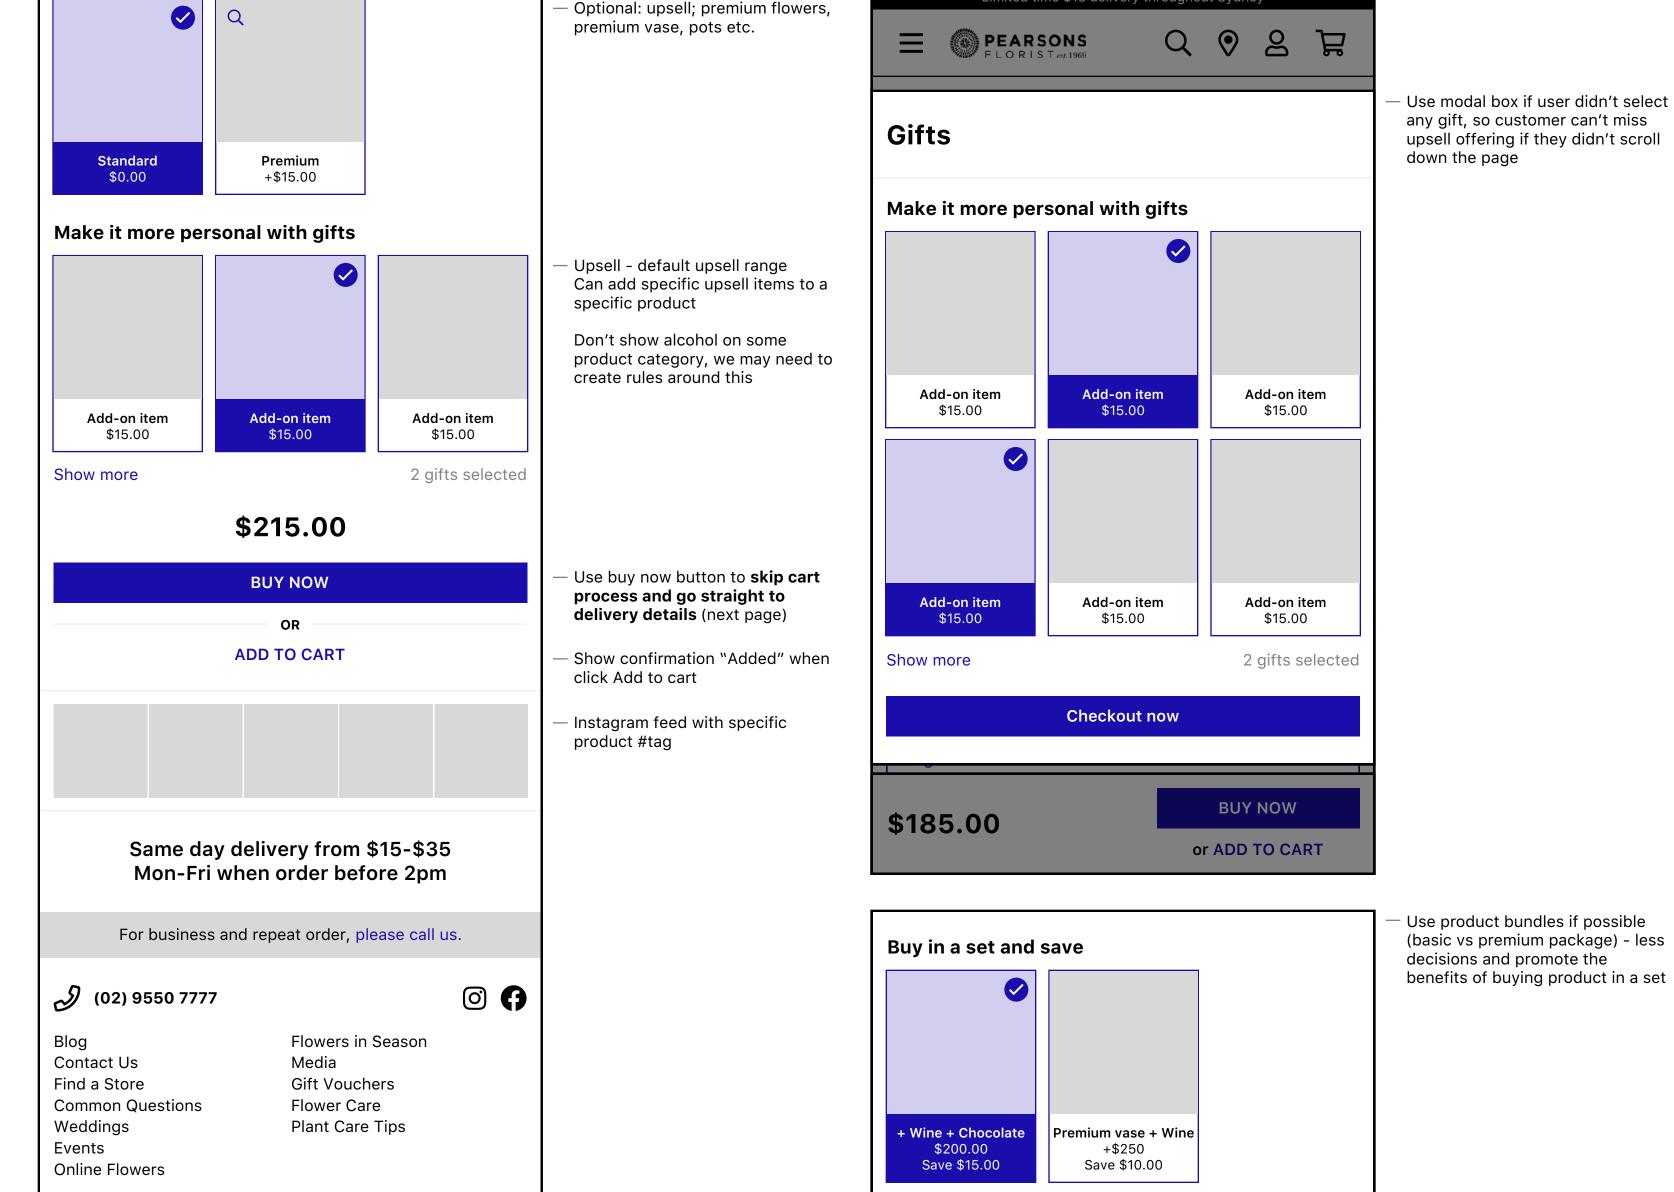

|                                                                                  | <b>Hydrangea Vase</b><br>Medium                                                                                                                                                               | ∧ 1 ∨                                                                                                                                                          | \$185.00<br>Remove                               |
|----------------------------------------------------------------------------------|-----------------------------------------------------------------------------------------------------------------------------------------------------------------------------------------------|----------------------------------------------------------------------------------------------------------------------------------------------------------------|--------------------------------------------------|
|                                                                                  | Add-on item                                                                                                                                                                                   | <u>∧ 1 ∨</u>                                                                                                                                                   | \$15.00<br>Remove                                |
|                                                                                  | Add-on item                                                                                                                                                                                   | ^ 1 V                                                                                                                                                          | \$15.00<br>Remove                                |
| <b>Total (ex</b><br>Price inc G                                                  | <b>clude delivery)</b><br>ST                                                                                                                                                                  |                                                                                                                                                                | \$215.00                                         |
|                                                                                  |                                                                                                                                                                                               |                                                                                                                                                                |                                                  |
|                                                                                  | CHECK C                                                                                                                                                                                       | DUT NOW                                                                                                                                                        |                                                  |
|                                                                                  | CHECK C<br>Same day delive<br>Mon-Fri when o                                                                                                                                                  | ry from \$15-\$3                                                                                                                                               |                                                  |
| we are in<br>muted to<br>Colours of<br>choose t                                  | Same day delive                                                                                                                                                                               | ery from \$15-\$3<br>rder before 2pn<br>ate favourite flowers<br>a are available in be<br>heads are like beauti<br>from picture but we<br>ur from the day's ma | n<br>and now<br>autiful<br>ful clouds.<br>e will |
| we are in<br>muted to<br>Colours of<br>choose t                                  | Same day delive<br>Mon-Fri when o<br>ea is one of our absolu<br>Autumn the hydrange<br>ones. These full fluffy h<br>of hydrangea may vary<br>he most beautiful colo<br>may be antique purples | ery from \$15-\$3<br>rder before 2pn<br>ate favourite flowers<br>a are available in be<br>heads are like beauti<br>from picture but we<br>ur from the day's ma | n<br>and now<br>autiful<br>ful clouds.<br>e will |
| we are in<br>muted to<br>Colours of<br>choose th<br>Colours r<br><b>Pick siz</b> | Same day delive<br>Mon-Fri when o<br>ea is one of our absolu<br>Autumn the hydrange<br>ones. These full fluffy h<br>of hydrangea may vary<br>he most beautiful colo<br>may be antique purples | ery from \$15-\$3<br>rder before 2pn<br>ate favourite flowers<br>a are available in be<br>heads are like beauti<br>from picture but we<br>ur from the day's ma | n<br>and now<br>autiful<br>ful clouds.<br>e will |

## **Product category**

| Limited time \$15                                  | delivery throughout Sydney                                                 |
|----------------------------------------------------|----------------------------------------------------------------------------|
|                                                    | Q 0 F                                                                      |
| Same day delivery Mon-Fri<br>when order before 2pm | Order now for <u>Mothers Day</u> Sun 10 May contactless delivery available |
| Birthday                                           |                                                                            |
|                                                    |                                                                            |
|                                                    |                                                                            |
|                                                    |                                                                            |
|                                                    |                                                                            |
| Hydrangea Vase<br>From \$185.00                    | Hydrangea Vase<br>From \$185.00                                            |
|                                                    |                                                                            |
|                                                    |                                                                            |
|                                                    |                                                                            |
|                                                    |                                                                            |
| <b>Hydrangea Vase</b><br>From \$185.00             | <b>Hydrangea Vase</b><br>From \$185.00                                     |
|                                                    |                                                                            |
|                                                    |                                                                            |
|                                                    |                                                                            |